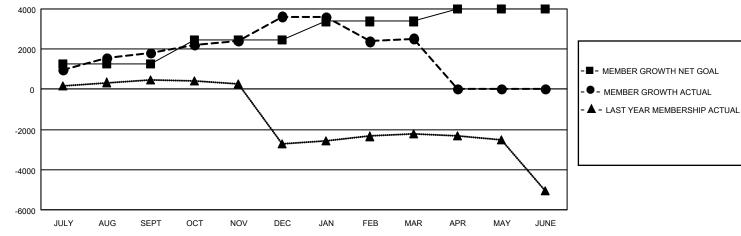

# Multiple District 322

| Clubs         |               |             |               | Members               |                           |                         |                                                    |  |  |
|---------------|---------------|-------------|---------------|-----------------------|---------------------------|-------------------------|----------------------------------------------------|--|--|
|               | RESULTS FOR   | R 2020-2021 |               | RESULTS FOR 2020-2021 |                           |                         |                                                    |  |  |
| QUARTER       | NEW CLUB GOAL | NEW CLUBS   | DROPPED CLUBS | QUARTER               | MEMBER GROWTH NET<br>GOAL | MEMBER GROWTH<br>ACTUAL | DROPPED<br>MEMBERS ACTUAL<br>(including transfers) |  |  |
| JULY/AUG/SEPT | 36            | 50          | 8             | JULY/AUG/SE           | PT 1259                   | 2,794                   | 701                                                |  |  |
| OCT/NOV/DEC   | 24            | 71          | 0             | OCT/NOV/DEC           | 1219                      | 3,740                   | 1,845                                              |  |  |
| JAN/FEB/MAR   | 18            | 3           | 80            | JAN/FEB/MAR           | 902                       | 657                     | 1,663                                              |  |  |
| APR/MAY/JUNE  | 9             | 0           | 0             | APR/MAY/JUN           | E 607                     | 0                       | 0                                                  |  |  |

## GOALS AND ACTUAL MEMBERS CUMULATIVE

| DROPPED CLUBS: 88                   |       | 676 CLUBS OF 1102 ADDED 1 OR MORE | GENDER DISTRIBUTION        |                 |        |
|-------------------------------------|-------|-----------------------------------|----------------------------|-----------------|--------|
|                                     |       | NEW MEMBERS                       | MALE                       | 25,212 (68.36%) |        |
|                                     |       |                                   | FEMALE                     | 11,671 (31.64%) |        |
| DROPPED MEMBERS                     |       |                                   |                            |                 |        |
| DECEASED                            | 172   | CLICK HERE FOR CUMULATIVE         | TOTAL FAMILY UNIT MEMBERS  |                 | 18,862 |
| CLUB CANCELLED 1,345<br>OTHER 2,691 |       | MEMBERSHIP DATA                   | FAMILY MEMBERS PAYING HALF |                 | 11,156 |
|                                     |       |                                   |                            |                 |        |
| TOTAL                               | 4,208 |                                   | 5020                       |                 |        |