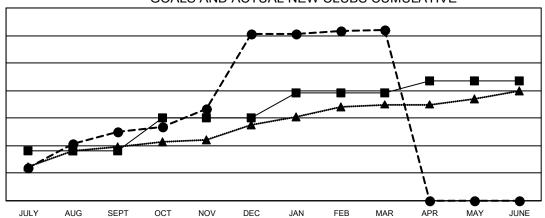

# Multiple District 322

| Clubs         |               |             |               | Members               |                           |                         |                                                    |  |  |
|---------------|---------------|-------------|---------------|-----------------------|---------------------------|-------------------------|----------------------------------------------------|--|--|
|               | RESULTS FOR   | R 2020-2021 |               | RESULTS FOR 2020-2021 |                           |                         |                                                    |  |  |
| QUARTER       | NEW CLUB GOAL | NEW CLUBS   | DROPPED CLUBS | QUARTER               | MEMBER GROWTH NET<br>GOAL | MEMBER GROWTH<br>ACTUAL | DROPPED<br>MEMBERS ACTUAL<br>(including transfers) |  |  |
| JULY/AUG/SEPT | 36            | 50          | 8             | JULY/AUG/SE           | PT 1259                   | 2,794                   | 701                                                |  |  |
| OCT/NOV/DEC   | 24            | 71          | 0             | OCT/NOV/DEC           | 1219                      | 3,740                   | 1,845                                              |  |  |
| JAN/FEB/MAR   | 18            | 3           | 80            | JAN/FEB/MAR           | 902                       | 657                     | 1,663                                              |  |  |
| APR/MAY/JUNE  | 9             | 0           | 0             | APR/MAY/JUN           | E 607                     | 0                       | 0                                                  |  |  |

### GOALS AND ACTUAL NEW CLUBS CUMULATIVE

- CURRENT YEAR GOALS FOR NEW CLUBS

- CURRENT YEAR ACTUAL NEW CLUBS

- LAST YEAR ACTUAL NEW CLUBS